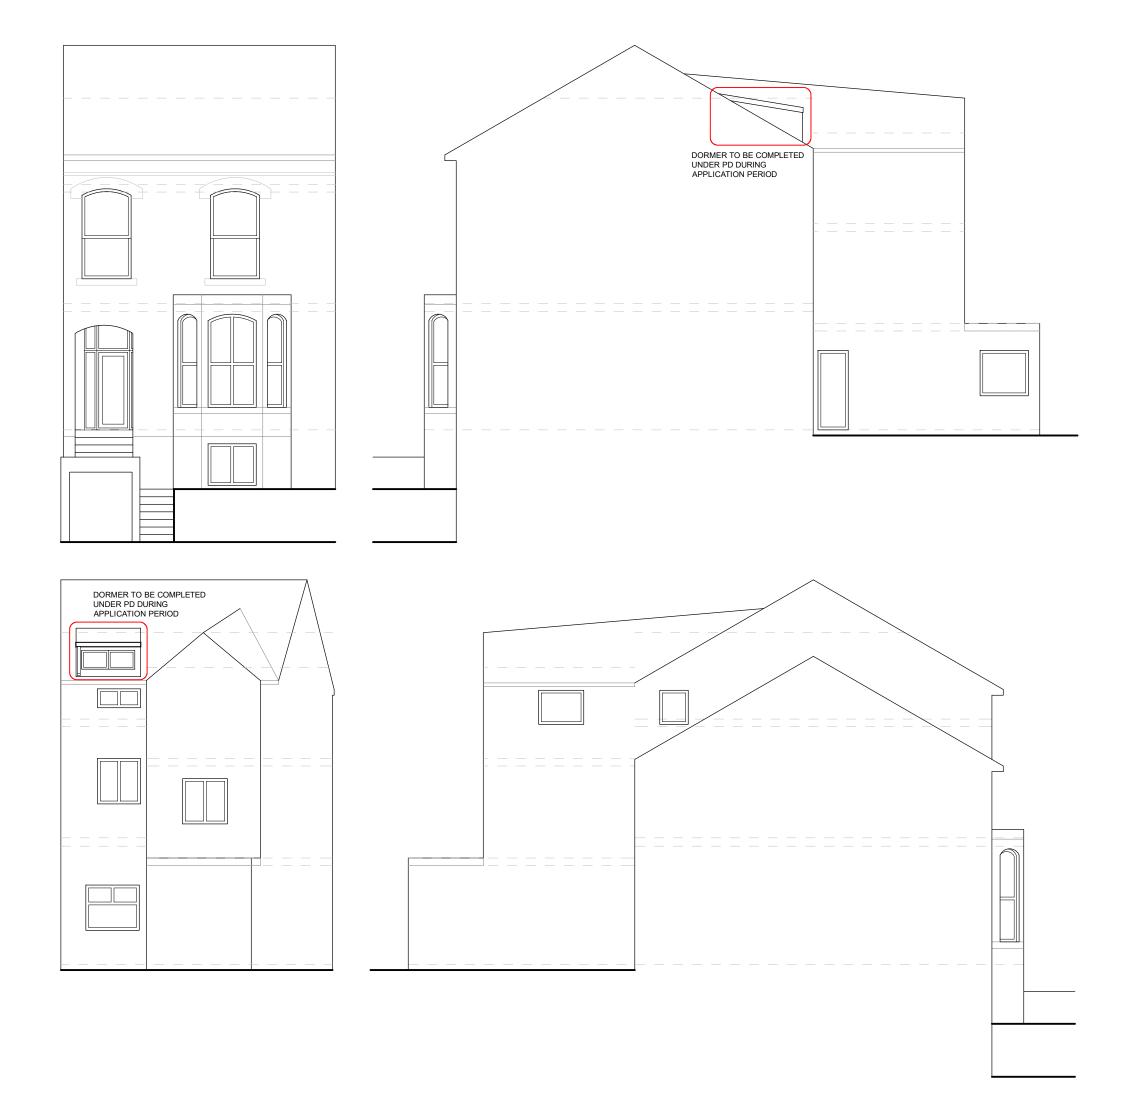

## NOTES

All work to be carried out in strict accordance with current Codes of Practice, Building Regulations and to the complete satisfaction of the Local Authority. All dimensions to be checked on site prior to work commencing by contractor. All timbers to be treated with wood preservatives before use.